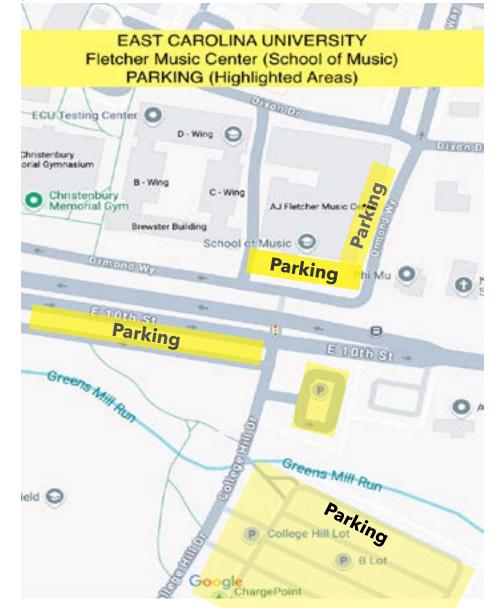

## PARKING

Campus parking restrictions are lifted on Saturdays. The yellow highlighted areas indicated available parking, including at the front and side of Fletcher.